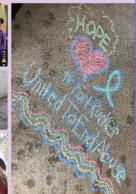

#### CHALK MESSAGES OF HOPE

Kit contains sidewalk chalk, messages of support, domestic abuse educational material, and Victim Advocacy Program service brochures. Show your support for victims and survivors of domestic abuse by drawing supportive, encouraging and inspirational messages of hope on your driveways and sidewalks.

Share pictures of your activities on the Fort Rucker ACS Facebook page by using the following hashtags:

#JoinForcesToEndAbuse

#FortRuckerUnitedToEndAbuse

#FortRuckerACS

#334EndDomesticViolence

EFMP friendly.